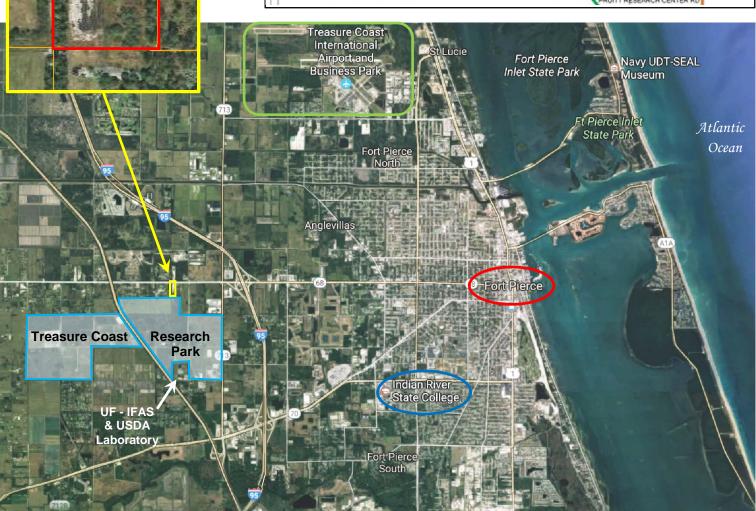

#### TREASURE COAST RESEARCH PARK

**TOTAL 1,650ac** 

Potential Development Capacity: up to 3,992,274 sf

Office: (772) 468-8306

Mark's Cell: (772) 201-5650

Email: mark@waltersco.com

University of Florida IFAS Research & Education Center

#### TREASURE COAST RESEARCH & EDUCATION PARK

"To create a legacy for Florida's future generations, the Treasure Coast Education, Research and Development Authority's top priority is to attract research organizations that will make an investment in commercial innovation and scientific research. The park will foster new businesses and new employment, the result of which will be a continual expansion of human intellectual capital. The park's mission is to find solutions to society's biggest challenges and to capitalize on subsequent research opportunities for the benefit of all."

Excerpt from TCRP Mission Statement

Office: (772) 468-8306

Mark's Cell: (772) 201-5650

Email: mark@waltersco.com

Additional Photos Available on Our Website

www.WaltersCo.com

Office Building at Front of Property