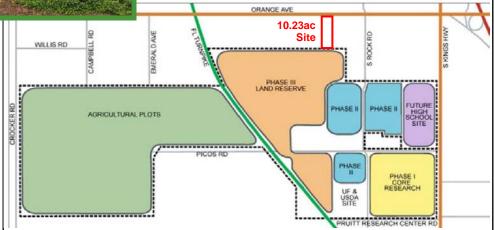

# Business Location Secured 10.23ac Yard with Office Building

8455 Orange Ave, Saint Lucie County, FL

- 1,554sf CBS Residence Converted to Office Building:
   4 Offices, Full Kitchen, Bath & Laundry, New Roof in 2006
- 5' Chain Link Fencing with large double gates; Security Lighting in Yard
- AG-1 Zoning; PID: 2311-312-0002-000-3; 2016 Real Estate Taxes \$3,188.36
- Concrete Parking Apron at Building; Site partially Stabilized; Extensive Semi-Trailer Parking area
- Site is Adjacent to 1,650ac Treasure Coast Research and Education Park
- From I-95: take Exit 131 at Orange Ave / SR68, go West 1 mile to property & sign on South side

#### TREASURE COAST RESEARCH PARK

**TOTAL 1,650ac** 

Potential Development Capacity: up to 3,992,274 sf

Office: (772) 468-8306

Mark's Cell: (772) 201-5650

Email: mark@waltersco.com

University of Florida IFAS Research & Education Center