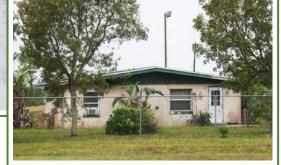

# Business Location Secured 10.23ac Yard with Office Building

8455 Orange Ave, Saint Lucie County, FL

- 1,554sf CBS Residence Converted to Office Building:
   4 Offices, Full Kitchen, Bath & Laundry, New Roof in 2006
- 5' Chain Link Fencing with large double gates; Security Lighting in Yard
- AG-1 Zoning; PID: 2311-312-0002-000-3; 2016 Real Estate Taxes \$3,188.36
- Concrete Parking Apron at Building; Site partially Stabilized; Extensive Semi-Trailer Parking area
- Site is Adjacent to 1,650ac Treasure Coast Research and Education Park
- From I-95: take Exit 131 at Orange Ave / SR68, go West 1 mile to property & sign on South side

Excerpt from TCRP Mission Statement

Office: (772) 468-8306

Mark's Cell: (772) 201-5650

Email: mark@waltersco.com

Additional Photos Available on Our Website

www.WaltersCo.com

Office Building at Front of Property