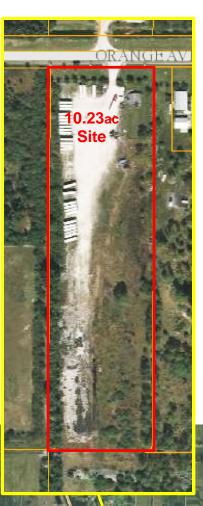

# Business Location Secured 10.23ac Yard with Office Building

8455 Orange Ave, Saint Lucie County, FL

- 1,554sf CBS Residence Converted to Office Building:
   4 Offices, Full Kitchen, Bath & Laundry, New Roof in 2006
- 5' Chain Link Fencing with large double gates; Security Lighting in Yard
- AG-1 Zoning; PID: 2311-312-0002-000-3; 2016 Real Estate Taxes \$3,188.36
- Concrete Parking Apron at Building; Site partially Stabilized; Extensive Semi-Trailer Parking area
- Site is Adjacent to 1,650ac Treasure Coast Research and Education Park
- From I-95: take Exit 131 at Orange Ave / SR68, go West 1 mile to property & sign on South side