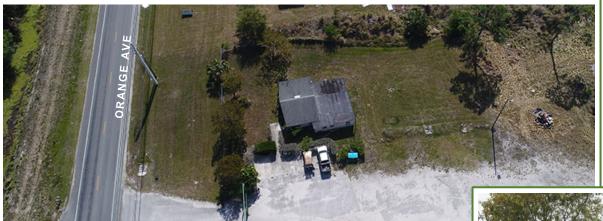

# Business Location Secured 10.23ac Yard with Office Building

8455 Orange Ave, Saint Lucie County, FL

- 1,554sf CBS Residence Converted to Office Building:
   4 Offices, Full Kitchen, Bath & Laundry, New Roof in 2006
- 5' Chain Link Fencing with large double gates; Security Lighting in Yard
- AG-1 Zoning; PID: 2311-312-0002-000-3; 2016 Real Estate Taxes \$3,188.36
- Concrete Parking Apron at Building; Site partially Stabilized; Extensive Semi-Trailer Parking area
- Site is Adjacent to 1,650ac Treasure Coast Research and Education Park
- From I-95: take Exit 131 at Orange Ave / SR68, go West 1 mile to property & sign on South side

Excerpt from TCRP Mission Statement

Office: (772) 468-8306

Mark's Cell: (772) 201-5650

Email: mark@waltersco.com

Additional Photos Available on Our Website

www.WaltersCo.com

Office Building at Front of Property