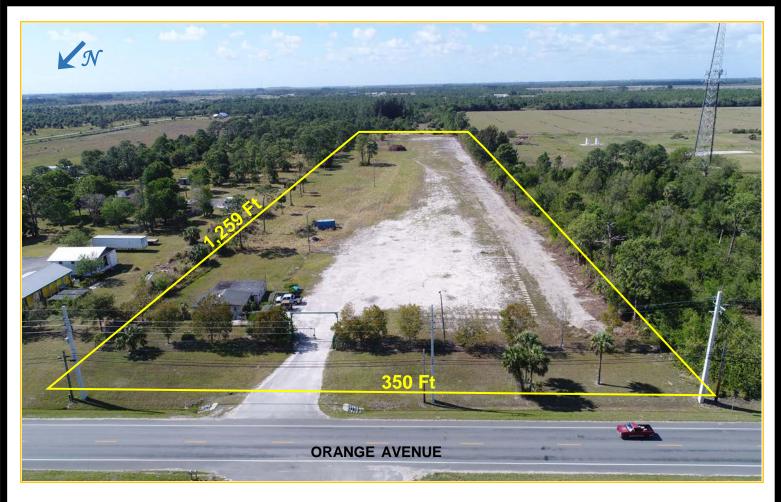

# Business Location Secured 10.23ac Yard with Office Building

8455 Orange Ave, Saint Lucie County, FL

- 1,554sf CBS Residence Converted to Office Building:
   4 Offices, Full Kitchen, Bath & Laundry, New Roof in 2006
- 5' Chain Link Fencing with large double gates; Security Lighting in Yard
- AG-1 Zoning; PID: 2311-312-0002-000-3; 2016 Real Estate Taxes \$3,188.36
- Concrete Parking Apron at Building; Site partially Stabilized; Extensive Semi-Trailer Parking area
- Site is Adjacent to 1,650ac Treasure Coast Research and Education Park
- From I-95: take Exit 131 at Orange Ave / SR68, go West 1 mile to property & sign on South side