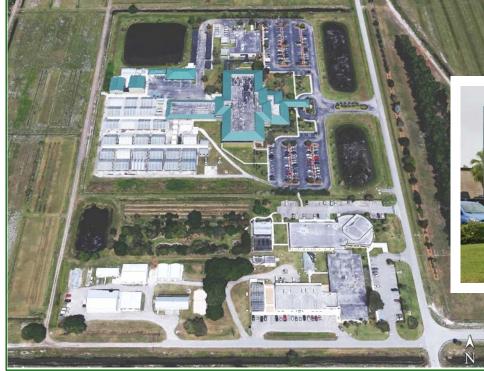

#### TREASURE COAST RESEARCH PARK

**TOTAL 1,650ac** 

Potential Development Capacity: up to 3,992,274 sf

Office: (772) 468-8306

Mark's Cell: (772) 201-5650

Email: mark@waltersco.com

University of Florida IFAS Research & Education Center

#### TREASURE COAST RESEARCH & EDUCATION PARK

"To create a legacy for Florida's future generations, the Treasure Coast Education, Research and Development Authority's top priority is to attract research organizations that will make an investment in commercial innovation and scientific research. The park will foster new businesses and new employment, the result of which will be a continual expansion of human intellectual capital. The park's mission is to find solutions to society's biggest challenges and to capitalize on subsequent research opportunities for the benefit of all."

Excerpt from TCRP Mission Statement

Office: (772) 468-8306

Mark's Cell: (772) 201-5650

Email: mark@waltersco.com

Additional Photos Available on Our Website

www.WaltersCo.com

Office Building at Front of Property