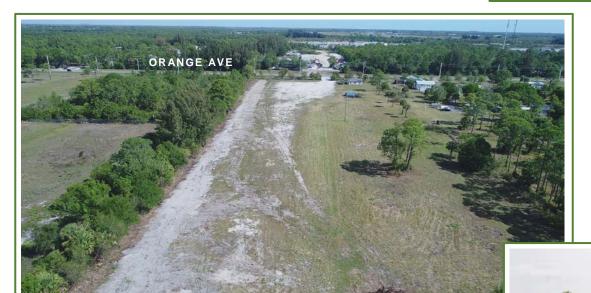

# Business Location Secured 10.23ac Yard with Office Building

8455 Orange Ave, Saint Lucie County, FL

- 1,554sf CBS Residence Converted to Office Building:
   4 Offices, Full Kitchen, Bath & Laundry, New Roof in 2006
- 5' Chain Link Fencing with large double gates; Security Lighting in Yard
- AG-1 Zoning; PID: 2311-312-0002-000-3; 2016 Real Estate Taxes \$3,188.36
- Concrete Parking Apron at Building; Site partially Stabilized; Extensive Semi-Trailer Parking area
- Site is Adjacent to 1,650ac Treasure Coast Research and Education Park
- From I-95: take Exit 131 at Orange Ave / SR68, go West 1 mile to property & sign on South side